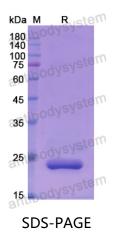

Trehalose, 1% Mannitol.

**Purity** >90% as determined by SDS-PAGE.

Applications ELISA, Immunogen, SDS-PAGE, WB, Bioactivity testing in progress

Endotoxin level Please contact with the lab for this information.

## Data Image

**Shipping** 

SDS PAGE for recombinant Human LYPLA2 protein