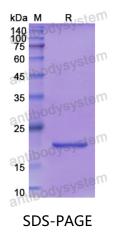

## Recombinant Human SCEL Protein, N-His

| Catalog No.                | YHB55501                                                                                                                                                                  |
|----------------------------|---------------------------------------------------------------------------------------------------------------------------------------------------------------------------|
| Alternative Names          | Sciellin, SCEL                                                                                                                                                            |
| Form                       | Lyophilized                                                                                                                                                               |
| Storage buffer             | Lyophilized from a solution in PBS pH 7.4, 0.02% NLS, 1mM EDTA, 4%<br>Trehalose, 1% Mannitol.                                                                             |
| Purity                     | >90% as determined by SDS-PAGE.                                                                                                                                           |
| Applications               | ELISA, Immunogen, SDS-PAGE, WB, Bioactivity testing in progress                                                                                                           |
| Endotoxin level            | Please contact with the lab for this information.                                                                                                                         |
| Expression system          | E. coli                                                                                                                                                                   |
| Accession                  | O95171                                                                                                                                                                    |
| Protein length             | Ile519-Lys685                                                                                                                                                             |
| Nature                     | Recombinant                                                                                                                                                               |
| Predicted molecular weight | 21.33 kDa                                                                                                                                                                 |
| Stability and Storage      | Use a manual defrost freezer and avoid repeated freeze thaw cycles. Store at 2 to 8°C for frequent use. Store at -20 to -80°C for twelve months from the date of receipt. |
| Reconstitution             | Reconstitute in sterile water for a stock solution. A copy of datasheet will be provided with the products, please refer to it for details.                               |
| Species                    | Homo sapiens (Human)                                                                                                                                                      |

## Data Image

SDS PAGE for recombinant Human SCEL protein