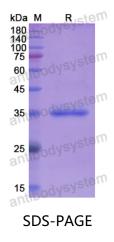

|
| Species                    | Homo sapiens (Human)                                                                                                                                                                            |





Recombinant Proteins & Antibodies

| Shipping | In general, proteins are provided as lyophilized powder/frozen liquid.<br>They are shipped out with dry ice/blue ice unless customers require<br>otherwise. |
|----------|-------------------------------------------------------------------------------------------------------------------------------------------------------------|
| Note     | For research use only.                                                                                                                                      |

## Data Image



SDS PAGE for recombinant Human ERLIN2 protein