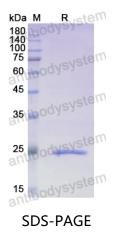

|





Recombinant Proteins & Antibodies

| Shipping | In general, proteins are provided as lyophilized powder/frozen liquid.<br>They are shipped out with dry ice/blue ice unless customers require |
|----------|-----------------------------------------------------------------------------------------------------------------------------------------------|
|          | otherwise.                                                                                                                                    |
| Note     | For research use only.                                                                                                                        |

## Data Image



SDS PAGE for recombinant Human TPPP protein