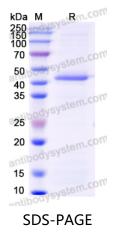

|
| Species                    | Homo sapiens (Human)                                                                                                                                                                                                 |





Recombinant Proteins & Antibodies

|          | In general, proteins are provided as lyophilized powder/frozen liquid. |
|----------|------------------------------------------------------------------------|
| Shipping | They are shipped out with dry ice/blue ice unless customers require    |
|          | otherwise.                                                             |
| Note     | For research use only.                                                 |

## Data Image



SDS PAGE for recombinant Human DFFB protein