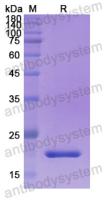

ase contact with the lab for this information.

Expression system E. coli

Accession 076074

Protein length Glu321-Lys482

Nature Recombinant

Predicted molecular weight 20.87 kDa

Use a manual defrost freezer and avoid repeated freeze thaw cycles. Store

Stability and Storage at 2 to 8°C for frequent use. Store at -20 to -80°C for twelve months from

the date of receipt.

Reconstitute in sterile water for a stock solution. A copy of datasheet will

be provided with the products, please refer to it for details.

Species Homo sapiens (Human)





## Recombinant Proteins & Antibodies

In general, proteins are provided as lyophilized powder/frozen liquid.

**Shipping** They are shipped out with dry ice/blue ice unless customers require

otherwise.

For research use only. Note

## Data Image



**SDS-PAGE** 

SDS PAGE for recombinant Human PDE5A protein