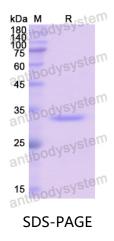

|





Recombinant Proteins & Antibodies

| Shipping | In general, proteins are provided as lyophilized powder/frozen liquid.<br>They are shipped out with dry ice/blue ice unless customers require |
|----------|-----------------------------------------------------------------------------------------------------------------------------------------------|
|          | otherwise.                                                                                                                                    |
| Note     | For research use only.                                                                                                                        |

## Data Image



SDS PAGE for recombinant Human BCAR3 protein