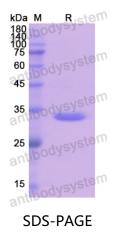

|





Recombinant Proteins & Antibodies

| Shipping | In general, proteins are provided as lyophilized powder/frozen liquid.<br>They are shipped out with dry ice/blue ice unless customers require |
|----------|-----------------------------------------------------------------------------------------------------------------------------------------------|
|          | otherwise.                                                                                                                                    |
| Note     | For research use only.                                                                                                                        |

## Data Image



SDS PAGE for recombinant Human GJB3 protein