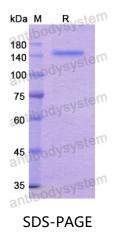

|
| Species                    | Homo sapiens (Human)                                                                                                                                                      |





Recombinant Proteins & Antibodies

| Shipping | In general, proteins are provided as lyophilized powder/frozen liquid.<br>They are shipped out with dry ice/blue ice unless customers require<br>otherwise. |
|----------|-------------------------------------------------------------------------------------------------------------------------------------------------------------|
| Note     | For research use only.                                                                                                                                      |

## Data Image



SDS PAGE for recombinant Human LRP6 protein