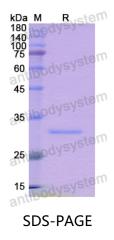

## Summary

| Catalog No.                | YHB05401                                                                                                                                                                  |
|----------------------------|---------------------------------------------------------------------------------------------------------------------------------------------------------------------------|
| Alternative Names          | DTNB, DTN-B, Dystrobrevin beta, Beta-dystrobrevin                                                                                                                         |
| Form                       | Lyophilized                                                                                                                                                               |
| Storage buffer             | Lyophilized from a solution in PBS pH 7.4, 0.02% NLS, 1mM EDTA, 4%<br>Trehalose, 1% Mannitol.                                                                             |
| Purity                     | >90% as determined by SDS-PAGE.                                                                                                                                           |
| Applications               | ELISA, Immunogen, SDS-PAGE, WB, Bioactivity testing in progress                                                                                                           |
| Endotoxin level            | Please contact with the lab for this information.                                                                                                                         |
| Expression system          | E. coli                                                                                                                                                                   |
| Accession                  | O60941                                                                                                                                                                    |
| Protein length             | Met1-Glu249                                                                                                                                                               |
| Nature                     | Recombinant                                                                                                                                                               |
| Predicted molecular weight | 31.20 kDa                                                                                                                                                                 |
| Stability and Storage      | Use a manual defrost freezer and avoid repeated freeze thaw cycles. Store at 2 to 8°C for frequent use. Store at -20 to -80°C for twelve months from the date of receipt. |
| Reconstitution             | Reconstitute in sterile water for a stock solution. A copy of datasheet will be provided with the products, please refer to it for details.                               |
| Species                    | Homo sapiens (Human)                                                                                                                                                      |

## Data Image

SDS PAGE for recombinant Human DTNB protein