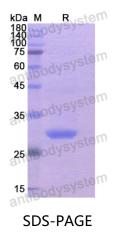

## Recombinant Human PRKN Protein, N-His

| Summary                    |                                                                                                                                                                           |
|----------------------------|---------------------------------------------------------------------------------------------------------------------------------------------------------------------------|
| Catalog No.                | YHA85301                                                                                                                                                                  |
| Alternative Names          | Parkin, PARK2, Parkinson juvenile disease protein 2, E3 ubiquitin-protein<br>ligase parkin, Parkin RBR E3 ubiquitin-protein ligase, PRKN, Parkinson<br>disease protein 2  |
| Form                       | Lyophilized                                                                                                                                                               |
| Storage buffer             | Lyophilized from a solution in PBS pH 7.4, 0.02% NLS, 1mM EDTA, 4%<br>Trehalose, 1% Mannitol.                                                                             |
| Purity                     | >90% as determined by SDS-PAGE.                                                                                                                                           |
| Applications               | ELISA, Immunogen, SDS-PAGE, WB, Bioactivity testing in progress                                                                                                           |
| Endotoxin level            | Please contact with the lab for this information.                                                                                                                         |
| Expression system          | E. coli                                                                                                                                                                   |
| Accession                  | O60260                                                                                                                                                                    |
| Protein length             | Ile229-Val465                                                                                                                                                             |
| Nature                     | Recombinant                                                                                                                                                               |
| Predicted molecular weight | 29.01 kDa                                                                                                                                                                 |
| Stability and Storage      | Use a manual defrost freezer and avoid repeated freeze thaw cycles. Store at 2 to 8°C for frequent use. Store at -20 to -80°C for twelve months from the date of receipt. |
| Reconstitution             | Reconstitute in sterile water for a stock solution. A copy of datasheet will be provided with the products, please refer to it for details.                               |
| Species                    | Homo sapiens (Human)                                                                                                                                                      |

## Data Image

SDS PAGE for recombinant Human PRKN protein