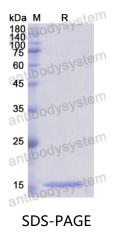

## Recombinant Human CD5L Protein, N-His

| Summary                    |                                                                                                                                                                           |
|----------------------------|---------------------------------------------------------------------------------------------------------------------------------------------------------------------------|
| Catalog No.                | YHA80601                                                                                                                                                                  |
| Alternative Names          | CD5 antigen-like, Apoptosis inhibitor expressed by macrophages, IgM-<br>associated peptide, CT-2, hAIM, API6, SP-alpha, CD5L                                              |
| Form                       | Lyophilized                                                                                                                                                               |
| Storage buffer             | Lyophilized from a solution in PBS pH 7.4, 0.02% NLS, 1mM EDTA, 4%<br>Trehalose, 1% Mannitol.                                                                             |
| Purity                     | >90% as determined by SDS-PAGE.                                                                                                                                           |
| Applications               | ELISA, Immunogen, SDS-PAGE, WB, Bioactivity testing in progress                                                                                                           |
| Endotoxin level            | Please contact with the lab for this information.                                                                                                                         |
| Expression system          | E. coli                                                                                                                                                                   |
| Accession                  | O43866                                                                                                                                                                    |
| Protein length             | Pro133-Arg256                                                                                                                                                             |
| Nature                     | Recombinant                                                                                                                                                               |
| Predicted molecular weight | 16.11 kDa                                                                                                                                                                 |
| Stability and Storage      | Use a manual defrost freezer and avoid repeated freeze thaw cycles. Store at 2 to 8°C for frequent use. Store at -20 to -80°C for twelve months from the date of receipt. |
| Reconstitution             | Reconstitute in sterile water for a stock solution. A copy of datasheet will be provided with the products, please refer to it for details.                               |
| Species                    | Homo sapiens (Human)                                                                                                                                                      |

## Data Image

SDS PAGE for recombinant Human CD5L protein