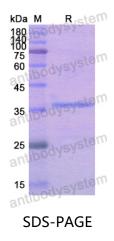

|
| Species                    | Homo sapiens (Human)                                                                                                                                                      |





Recombinant Proteins & Antibodies

| Shipping | In general, proteins are provided as lyophilized powder/frozen liquid.<br>They are shipped out with dry ice/blue ice unless customers require<br>otherwise. |
|----------|-------------------------------------------------------------------------------------------------------------------------------------------------------------|
| Note     | For research use only.                                                                                                                                      |

## Data Image



SDS PAGE for recombinant Human CALU protein