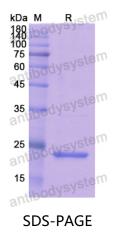

## Recombinant Human SPRY1 Protein, N-His

| Catalog No.                | YHA72401                                                                                                                                                                  |
|----------------------------|---------------------------------------------------------------------------------------------------------------------------------------------------------------------------|
| Alternative Names          | SPRY1, Protein sprouty homolog 1, Spry-1                                                                                                                                  |
| Form                       | Lyophilized                                                                                                                                                               |
| Storage buffer             | Lyophilized from a solution in PBS pH 7.4, 0.02% NLS, 1mM EDTA, 4%<br>Trehalose, 1% Mannitol.                                                                             |
| Purity                     | >90% as determined by SDS-PAGE.                                                                                                                                           |
| Applications               | ELISA, Immunogen, SDS-PAGE, WB, Bioactivity testing in progress                                                                                                           |
| Endotoxin level            | Please contact with the lab for this information.                                                                                                                         |
| Expression system          | E. coli                                                                                                                                                                   |
| Accession                  | O43609                                                                                                                                                                    |
| Protein length             | Gly118-Ser309                                                                                                                                                             |
| Nature                     | Recombinant                                                                                                                                                               |
| Predicted molecular weight | 23.34 kDa                                                                                                                                                                 |
| Stability and Storage      | Use a manual defrost freezer and avoid repeated freeze thaw cycles. Store at 2 to 8°C for frequent use. Store at -20 to -80°C for twelve months from the date of receipt. |
| Reconstitution             | Reconstitute in sterile water for a stock solution. A copy of datasheet will be provided with the products, please refer to it for details.                               |
| Species                    | Homo sapiens (Human)                                                                                                                                                      |

## Data Image

SDS PAGE for recombinant Human SPRY1 protein