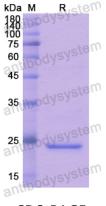

**Purity** >90% as determined by SDS-PAGE.

Applications ELISA, Immunogen, SDS-PAGE, WB, Bioactivity testing in progress

Endotoxin level Please contact with the lab for this information.

Expression system E. coli

## Data Image

**SDS-PAGE** 

SDS PAGE for recombinant Human SPRY2 protein