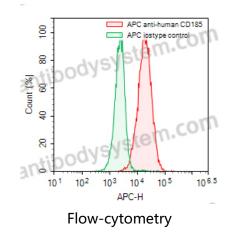

## Data Image

For research use only

Recombinant Proteins & Antibodies

Flow-cytometry using APC anti-human CD185(CXCR5) antibody. Raji cells were stained with an irrelevant antibody (Green Histogram) or an APC anti-human CD185(CXCR5) antibody monoclonal antibody (Catalog # FHD99913, Red Histogram) at a concentration of 5 µg/ml for 30 mins at RT. After washing, cells analysed on a NovoCyte Flow Cytometer.