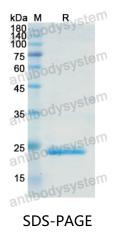

|
| Species                    | Homo sapiens (Human)                                                                                                                                                      |





Recombinant Proteins & Antibodies

| Shipping | In general, proteins are provided as lyophilized powder/frozen liquid.<br>They are shipped out with dry ice/blue ice unless customers require<br>otherwise. |
|----------|-------------------------------------------------------------------------------------------------------------------------------------------------------------|
| Note     | For research use only.                                                                                                                                      |

## Data Image



SDS PAGE for recombinant Human TREH protein