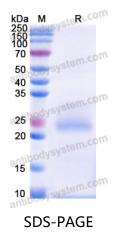

| Species                    | Homo sapiens (Human)                                                                                                                                                                                  |





Recombinant Proteins & Antibodies

| Shipping | In general, proteins are provided as lyophilized powder/frozen liquid.<br>They are shipped out with dry ice/blue ice unless customers require<br>otherwise. |
|----------|-------------------------------------------------------------------------------------------------------------------------------------------------------------|
| Note     | For research use only.                                                                                                                                      |

## Data Image



SDS PAGE for recombinant Human CYP26A1 protein