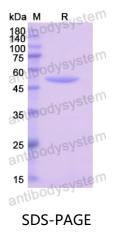

|





Recombinant Proteins & Antibodies

| Shipping | In general, proteins are provided as lyophilized powder/frozen liquid.<br>They are shipped out with dry ice/blue ice unless customers require |
|----------|-----------------------------------------------------------------------------------------------------------------------------------------------|
|          | otherwise.                                                                                                                                    |
| Note     | For research use only.                                                                                                                        |

## Data Image



SDS PAGE for recombinant Human RS1 protein