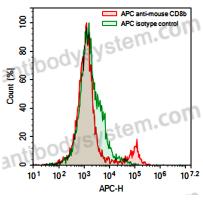

## Data Image

## Recombinant Proteins & Antibodies

Flow-cytometry

Flow-cytometry using APC anti-Mouse CD8b antibody. Mouse spleen cells were stained with an irrelevant antibody (Green Histogram) or an APC anti-Mouse CD8b antibody monoclonal antibody (Catalog # FMC84713, Red Histogram) at a concentration of 5 µg/ml for 30 mins at RT. After washing, cells analysed on a NovoCyte Flow Cytometer.