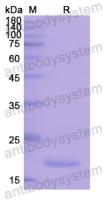

## Data Image

**SDS-PAGE** 

SDS PAGE for recombinant Human PLA2G10 protein

order@antibodysystem.com