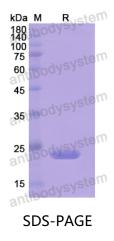

## Recombinant Human LAMA5 Protein, N-His

| Summary                    |                                                                                                                                                                                                                   |
|----------------------------|-------------------------------------------------------------------------------------------------------------------------------------------------------------------------------------------------------------------|
| Catalog No.                | YHA46001                                                                                                                                                                                                          |
| Alternative Names          | Laminin subunit alpha-5, Laminin-11 subunit alpha, KIAA1907, KIAA0533,<br>LAMA5, Laminin-10 subunit alpha, Laminin-15 subunit alpha, laminin-10,<br>laminin-511, laminin-11, laminin-521, laminin-15, laminin-523 |
| Form                       | Lyophilized                                                                                                                                                                                                       |
| Storage buffer             | Lyophilized from a solution in PBS pH 7.4, 0.02% NLS, 1mM EDTA, 4%<br>Trehalose, 1% Mannitol.                                                                                                                     |
| Purity                     | >90% as determined by SDS-PAGE.                                                                                                                                                                                   |
| Applications               | ELISA, Immunogen, SDS-PAGE, WB, Bioactivity testing in progress                                                                                                                                                   |
| Endotoxin level            | Please contact with the lab for this information.                                                                                                                                                                 |
| Expression system          | E. coli                                                                                                                                                                                                           |
| Accession                  | O15230                                                                                                                                                                                                            |
| Protein length             | Pro2736-Cys2929                                                                                                                                                                                                   |
| Nature                     | Recombinant                                                                                                                                                                                                       |
| Predicted molecular weight | 23.98 kDa                                                                                                                                                                                                         |
| Stability and Storage      | Use a manual defrost freezer and avoid repeated freeze thaw cycles. Store at 2 to 8°C for frequent use. Store at -20 to -80°C for twelve months from the date of receipt.                                         |
| Reconstitution             | Reconstitute in sterile water for a stock solution. A copy of datasheet will be provided with the products, please refer to it for details.                                                                       |
| Species                    | Homo sapiens (Human)                                                                                                                                                                                              |

## Data Image

SDS PAGE for recombinant Human LAMA5 protein