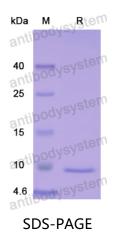

|
| Species                    | Homo sapiens (Human)                                                                                                                                                      |





Recombinant Proteins & Antibodies

| Shipping | In general, proteins are provided as lyophilized powder/frozen liquid.<br>They are shipped out with dry ice/blue ice unless customers require<br>otherwise. |
|----------|-------------------------------------------------------------------------------------------------------------------------------------------------------------|
| Note     | For research use only.                                                                                                                                      |

## Data Image



SDS PAGE for recombinant Human EREG protein