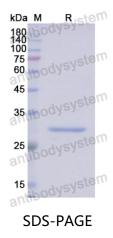

|





Recombinant Proteins & Antibodies

| Shipping | In general, proteins are provided as lyophilized powder/frozen liquid.<br>They are shipped out with dry ice/blue ice unless customers require |
|----------|-----------------------------------------------------------------------------------------------------------------------------------------------|
|          | otherwise.                                                                                                                                    |
| Note     | For research use only.                                                                                                                        |

## Data Image



SDS PAGE for recombinant Human FSCN2 protein