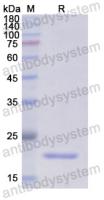

ease contact with the lab for this information.

Expression system E. coli

Accession O14641

Protein length Leu78-Thr250

Nature Recombinant

Predicted molecular weight 21.57 kDa

Use a manual defrost freezer and avoid repeated freeze thaw cycles. Store

Stability and Storage at 2 to 8°C for frequent use. Store at -20 to -80°C for twelve months from

the date of receipt.

Reconstitute in sterile water for a stock solution. A copy of datasheet will

be provided with the products, please refer to it for details.

Species Homo sapiens (Human)





## Recombinant Proteins & Antibodies

In general, proteins are provided as lyophilized powder/frozen liquid.

**Shipping** They are shipped out with dry ice/blue ice unless customers require

otherwise.

For research use only. Note

## Data Image



**SDS-PAGE** 

SDS PAGE for recombinant Human DVL2 protein