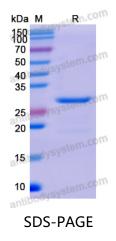

## Recombinant Human SOCS3 Protein, N-His

| Summary                    |                                                                                                                                                                           |
|----------------------------|---------------------------------------------------------------------------------------------------------------------------------------------------------------------------|
| Catalog No.                | YHA21801                                                                                                                                                                  |
| Alternative Names          | Cytokine-inducible SH2 protein 3, CIS-3, SSI-3, Suppressor of cytokine signaling 3, CIS3, STAT-induced STAT inhibitor 3, SSI3, SOCS3, SOCS-3                              |
| Form                       | Lyophilized                                                                                                                                                               |
| Storage buffer             | Lyophilized from a solution in PBS pH 7.4, 0.02% NLS, 1mM EDTA, 4%<br>Trehalose, 1% Mannitol.                                                                             |
| Purity                     | >90% as determined by SDS-PAGE.                                                                                                                                           |
| Applications               | ELISA, Immunogen, SDS-PAGE, WB, Bioactivity testing in progress                                                                                                           |
| Endotoxin level            | Please contact with the lab for this information.                                                                                                                         |
| Expression system          | E. coli                                                                                                                                                                   |
| Accession                  | O14543                                                                                                                                                                    |
| Protein length             | Met1-Leu225                                                                                                                                                               |
| Nature                     | Recombinant                                                                                                                                                               |
| Predicted molecular weight | 27.08 kDa                                                                                                                                                                 |
| Stability and Storage      | Use a manual defrost freezer and avoid repeated freeze thaw cycles. Store at 2 to 8°C for frequent use. Store at -20 to -80°C for twelve months from the date of receipt. |
| Reconstitution             | Reconstitute in sterile water for a stock solution. A copy of datasheet will be provided with the products, please refer to it for details.                               |
| Species                    | Homo sapiens (Human)                                                                                                                                                      |

## Data Image

SDS PAGE for recombinant Human SOCS3 protein