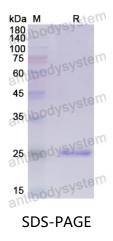

|





Recombinant Proteins & Antibodies

| Shipping | In general, proteins are provided as lyophilized powder/frozen liquid.<br>They are shipped out with dry ice/blue ice unless customers require |
|----------|-----------------------------------------------------------------------------------------------------------------------------------------------|
|          | otherwise.                                                                                                                                    |
| Note     | For research use only.                                                                                                                        |

## Data Image



SDS PAGE for recombinant Human FBP2 protein