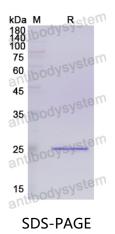

## Recombinant Human CCN1 Protein, N-His

| Summary                    |                                                                                                                                                                                                                                                               |
|----------------------------|---------------------------------------------------------------------------------------------------------------------------------------------------------------------------------------------------------------------------------------------------------------|
| Catalog No.                | YHA17001                                                                                                                                                                                                                                                      |
| Alternative Names          | Insulin-like growth factor-binding protein 10, Protein GIG1, IGF-binding<br>protein 10, CYR61, Cellular communication network factor 1, IBP-10,<br>Cysteine-rich angiogenic inducer 61, GIG1, Protein CYR61, CCN1, IGFBP-<br>10, IGFBP10, CCN family member 1 |
| Form                       | Lyophilized                                                                                                                                                                                                                                                   |
| Storage buffer             | Lyophilized from a solution in PBS pH 7.4, 0.02% NLS, 1mM EDTA, 4%<br>Trehalose, 1% Mannitol.                                                                                                                                                                 |
| Purity                     | >90% as determined by SDS-PAGE.                                                                                                                                                                                                                               |
| Applications               | ELISA, Immunogen, SDS-PAGE, WB, Bioactivity testing in progress                                                                                                                                                                                               |
| Endotoxin level            | Please contact with the lab for this information.                                                                                                                                                                                                             |
| Expression system          | E. coli                                                                                                                                                                                                                                                       |
| Accession                  | O00622                                                                                                                                                                                                                                                        |
| Protein length             | Leu178-Asp381                                                                                                                                                                                                                                                 |
| Nature                     | Recombinant                                                                                                                                                                                                                                                   |
| Predicted molecular weight | 25.39 kDa                                                                                                                                                                                                                                                     |
| Stability and Storage      | Use a manual defrost freezer and avoid repeated freeze thaw cycles. Store at 2 to 8°C for frequent use. Store at -20 to -80°C for twelve months from the date of receipt.                                                                                     |
| Reconstitution             | Reconstitute in sterile water for a stock solution. A copy of datasheet will be provided with the products, please refer to it for details.                                                                                                                   |

## Data Image

SDS PAGE for recombinant Human CCN1 protein