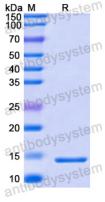

## Data Image

**SDS-PAGE** 

SDS PAGE for Recombinant Human CCL21 / 6Ckine protein