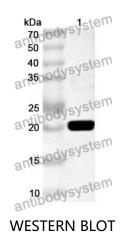

## Data Image

Recombinant Protein lysates were subjected to SDS PAGE followed by western blot with Phosphoprotein p30/Pret-105 antibody (PVV02501) at 1 µg/ml.

Lane 1: Recombinant protein

Second Ab: Goat Anti-Rabbit IgG H&L Polyclonal antibody, HRP (PTB96431) at 0.1 µg/mL.

Predict MW: 21 kDa Observed MW: 21 kDa

 $\mathbf{\nabla}$ 