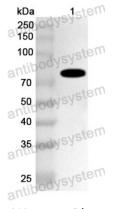

## Data Image

Western Blot

Recombinant Protein lysates were subjected to SDS PAGE followed by western blot with CYK3/IgdE3 antibody (PXX22401) at 1 µg/ml.

Lane 1: Recombinant Protein

Second Ab: Goat Anti-Rabbit IgG H&L Polyclonal antibody, HRP (PTB96431) at 0.1 µg/mL.

Predict MW: 77 kDa Observed MW: 77 kDa