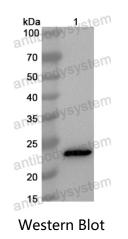

## Data Image

🍸 AntibodySystem

Recombinant Proteins & Antibodies

Recombinant Protein lysates were subjected to SDS PAGE followed by western blot with CD11c/ITGAX antibody (PMD41101) at 1 µg/ml.

Lane 1: Recombinant Protein

Second Ab: Goat Anti-Rabbit IgG H&L Polyclonal antibody, HRP (PTB96431) at 0.1 µg/mL.

Predict MW: 24 kDa Observed MW: 24 kDa