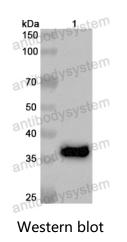

## Data Image

🍸 AntibodySystem

Recombinant Proteins & Antibodies

Recombinant Protein lysates were subjected to SDS PAGE followed by western blot with PROP1 antibody (PHB16601) at 1 µg/ml.

Lane 1: Recombinant Protein

Second Ab: Goat Anti-Rabbit IgG H&L Polyclonal antibody, HRP (PTB96431) at 0.1 µg/mL.

Predict MW: 36 kDa Observed MW: 36 kDa