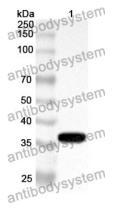

#### Recombinant Proteins & Antibodies

WESTERN BLOT

Recombinant Protein lysates were subjected to SDS PAGE followed by western blot with DKK3 antibody (PHJ73201) at 1 µg/ml.

Lane 1: Recombinant protein

Second Ab: Goat Anti-Rabbit IgG H&L Polyclonal antibody, HRP (PTB96431) at 0.1 µg/mL.

Predict MW: 37 kDa Observed MW: 37 kDa