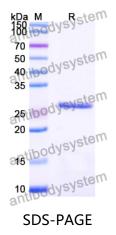

## Summary

| Catalog No.                | YHB97404                                                                                                                                                                  |
|----------------------------|---------------------------------------------------------------------------------------------------------------------------------------------------------------------------|
| Alternative Names          | Collagen alpha-1(I) chain, Alpha-1 type I collagen, COL1A1                                                                                                                |
| Form                       | Lyophilized                                                                                                                                                               |
| Storage buffer             | Lyophilized from a solution in PBS pH 7.4, 0.02% NLS, 1mM EDTA, 4%<br>Trehalose, 1% Mannitol.                                                                             |
| Purity                     | >90% as determined by SDS-PAGE.                                                                                                                                           |
| Applications               | ELISA, Immunogen, SDS-PAGE, WB, Bioactivity testing in progress                                                                                                           |
| Endotoxin level            | Please contact with the lab for this information.                                                                                                                         |
| Expression system          | E. coli                                                                                                                                                                   |
| Accession                  | P02452                                                                                                                                                                    |
| Protein length             | Gly1250-Leu1464                                                                                                                                                           |
| Nature                     | Recombinant                                                                                                                                                               |
| Predicted molecular weight | 26.30 kDa                                                                                                                                                                 |
| Stability and Storage      | Use a manual defrost freezer and avoid repeated freeze thaw cycles. Store at 2 to 8°C for frequent use. Store at -20 to -80°C for twelve months from the date of receipt. |
| Reconstitution             | Reconstitute in sterile water for a stock solution. A copy of datasheet will be provided with the products, please refer to it for details.                               |
| Species                    | Homo sapiens (Human)                                                                                                                                                      |

## Data Image

SDS-PAGE for Recombinant Human COL1A1 protein