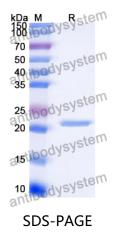

| Homo sapiens (Human)                                                                                                                                                                                           |





## Recombinant Proteins & Antibodies

| Shipping | In general, proteins are provided as lyophilized powder/frozen liquid.<br>They are shipped out with dry ice/blue ice unless customers require<br>otherwise. |
|----------|-------------------------------------------------------------------------------------------------------------------------------------------------------------|
| Note     | For research use only.                                                                                                                                      |

## Data Image



SDS-PAGE for Recombinant Human CD367/CLEC4A protein