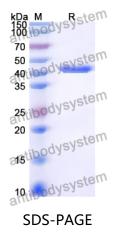

|
| Species                    | Homo sapiens (Human)                                                                                                                                                      |





## Recombinant Proteins & Antibodies

| Shipping | In general, proteins are provided as lyophilized powder/frozen liquid.<br>They are shipped out with dry ice/blue ice unless customers require<br>otherwise. |
|----------|-------------------------------------------------------------------------------------------------------------------------------------------------------------|
| Note     | For research use only.                                                                                                                                      |

## Data Image



SDS-PAGE for Recombinant Human CD25/IL2RA protein