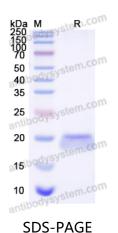

ided with the products, please refer to it for details.                  |
|----------------|-------------------------------------------------------------------------------------------------------------------------------------------------------------|
| Species        | Canis lupus familiaris (Dog) (Canis familiaris)                                                                                                             |
| Shipping       | In general, proteins are provided as lyophilized powder/frozen liquid.<br>They are shipped out with dry ice/blue ice unless customers require<br>otherwise. |
| Note           | For research use only.                                                                                                                                      |

### Data Image



SDS-PAGE for Recombinant Dog CD154/CD40LG/TNFSF5 Protein