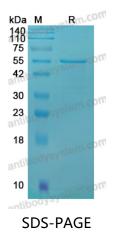

## Data Image

SDS-PAGE for Recombinant Human papillomavirus type 16 L1/Major capsid protein L1 protein