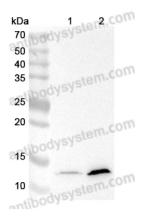

## Data Image

Western Blot

Various lysates were subjected to SDS PAGE followed by western blot with Di-acetylated histone H4 antibody (RHF53202) at 1  $\mu$ g/ml.

Lane 1: 293T cell lysate Lane 2: HCT116 cell lysate

Second Ab: Goat Anti-Mouse IgG H&L Polyclonal antibody, HRP (PMB96431) at 0.1 µg/mL.

Predict MW: 11 kDa Observed MW: 12 kDa