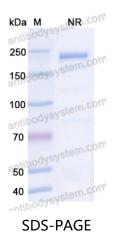

## Data Image

For research use only

## **Recombinant Proteins & Antibodies**

SDS PAGE for Canine IgG4, kappa Isotype Control Antibody (HyHEL-10)