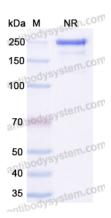

## Data Image

## Recombinant Proteins & Antibodies

**SDS-PAGE** 

SDS PAGE for Canine IgG3, kappa Isotype Control Antibody (HyHEL-10)