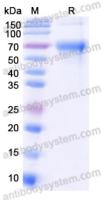

## Data Image

**SDS-PAGE** 

SDS PAGE for Recombinant Human CD85C/LILRB5 protein