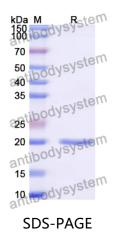

|



## Recombinant Proteins & Antibodies

| Species  | Felis catus (Cat) (Felis silvestris catus)                                                                                                                  |
|----------|-------------------------------------------------------------------------------------------------------------------------------------------------------------|
| Shipping | In general, proteins are provided as lyophilized powder/frozen liquid.<br>They are shipped out with dry ice/blue ice unless customers require<br>otherwise. |
| Note     | For research use only.                                                                                                                                      |

## Data Image



SDS-PAGE for Recombinant Cat NT-ProBNP protein