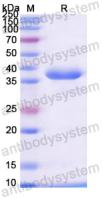

Trehalose, 1% Mannitol.

**Purity** >90% as determined by SDS-PAGE.

Applications ELISA, Immunogen, SDS-PAGE, WB, Bioactivity testing in progress

Endotoxin level Please contact with the lab for this information.

## Data Image

**SDS-PAGE** 

SDS-PAGE for Recombinant Dog CD340/ERBB2/HER2/NEU protein