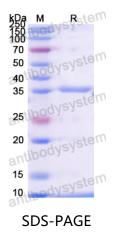

datasheet will be provided with the products, please refer to it for details.                               |
| Species                    | Canis lupus familiaris (Dog) (Canis familiaris)                                                                                                                           |





Recombinant Proteins & Antibodies

|          | In general, proteins are provided as lyophilized powder/frozen liquid. |
|----------|------------------------------------------------------------------------|
| Shipping | They are shipped out with dry ice/blue ice unless customers require    |
|          | otherwise.                                                             |
| Note     | For research use only.                                                 |

## Data Image



SDS-PAGE for Recombinant Dog CD340/ERBB2/HER2/NEU protein