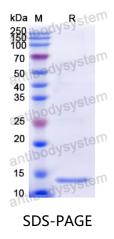

## Recombinant Dog IL4 Protein, C-His

| Summary                    |                                                                                                                                                                           |
|----------------------------|---------------------------------------------------------------------------------------------------------------------------------------------------------------------------|
| Catalog No.                | YQC13501                                                                                                                                                                  |
| Alternative Names          | Interleukin-4, IL-4, B-cell stimulatory factor 1, BSF-1, Lymphocyte stimulatory factor 1, IL4                                                                             |
| Form                       | Lyophilized                                                                                                                                                               |
| Storage buffer             | Lyophilized from a solution in PBS pH 7.4, 0.02% NLS, 1mM EDTA, 4%<br>Trehalose, 1% Mannitol.                                                                             |
| Purity                     | >90% as determined by SDS-PAGE.                                                                                                                                           |
| Applications               | ELISA, Immunogen, SDS-PAGE, WB, Bioactivity testing in progress                                                                                                           |
| Endotoxin level            | Please contact with the lab for this information.                                                                                                                         |
| Expression system          | E. coli                                                                                                                                                                   |
| Accession                  | 077762                                                                                                                                                                    |
| Protein length             | Asn26-His132                                                                                                                                                              |
| Nature                     | Recombinant                                                                                                                                                               |
| Predicted molecular weight | 13.73 kDa                                                                                                                                                                 |
| Stability and Storage      | Use a manual defrost freezer and avoid repeated freeze thaw cycles. Store at 2 to 8°C for frequent use. Store at -20 to -80°C for twelve months from the date of receipt. |
| Reconstitution             | Reconstitute in sterile water for a stock solution. A copy of datasheet will be provided with the products, please refer to it for details.                               |
| Species                    | Canis lupus familiaris (Dog) (Canis familiaris)                                                                                                                           |

## Data Image

SDS-PAGE for Recombinant Dog IL4 protein