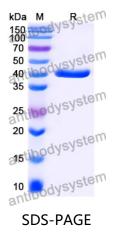

Please contact with the lab for this information.                                                                                                                   |
| Accession             | P56856                                                                                                                                                              |
| Stability and Storage | Use a manual defrost freezer and avoid repeated freeze-thaw cycles.<br>Store at 4°C short term (1-2 weeks). Store at -20°C 12 months. Store at -<br>80°C long term. |
| Note                  | For research use only.                                                                                                                                              |







Recombinant Proteins & Antibodies

## Data Image



SDS PAGE for Human CLDN18.2 Antibody (hu7V3)