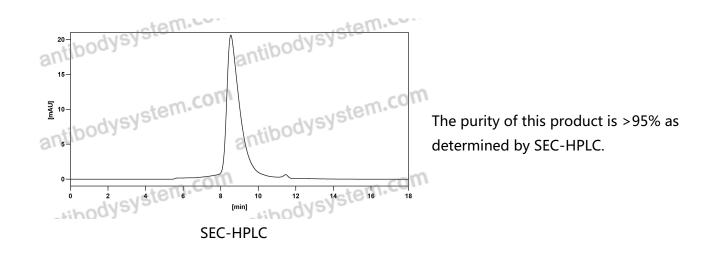

Summary

| Clone ID              | SAA2108                                                                                                                                                             |
|-----------------------|---------------------------------------------------------------------------------------------------------------------------------------------------------------------|
| Host species          | Human                                                                                                                                                               |
| Species reactivity    | Human                                                                                                                                                               |
| Form                  | Liquid                                                                                                                                                              |
| Storage buffer        | 0.01M PBS, pH 7.4.                                                                                                                                                  |
| Concentration         | 1 mg/ml                                                                                                                                                             |
| Purity                | >95% as determined by SDS-PAGE.                                                                                                                                     |
| Clonality             | Monoclonal                                                                                                                                                          |
| Isotype               | IgG1, kappa                                                                                                                                                         |
| Applications          | ELISA                                                                                                                                                               |
| Target                | Leukocyte antigen CD37, Tetraspanin-26, Tspan-26, CD37, CD37, TSPAN26                                                                                               |
| Purification          | Protein A/G purified from cell culture supernatant.                                                                                                                 |
| Endotoxin level       | Please contact with the lab for this information.                                                                                                                   |
| Accession             | P11049                                                                                                                                                              |
| Stability and Storage | Use a manual defrost freezer and avoid repeated freeze-thaw cycles.<br>Store at 4°C short term (1-2 weeks). Store at -20°C 12 months. Store at -<br>80°C long term. |
| Note                  | For research use only.                                                                                                                                              |