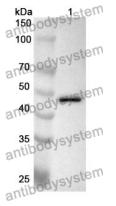

## Data Image

## **Y** AntibodySystem

Recombinant Proteins & Antibodies

WESTERN BLOT

Recombinant Protein lysates were subjected to SDS PAGE followed by western blot with LGMN antibody (PHJ44301) at  $1 \mu$ g/ml.

Lane 1: Recombinant protein

Second Ab: Goat Anti-Rabbit IgG H&L Polyclonal antibody, HRP (PTB96431) at 0.1 µg/mL.

Predict MW: 50 kDa Observed MW: 50 kDa